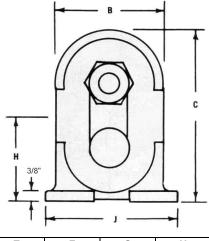

### **Dimensional Specifications**

| The Lobee LAL Nickel Gear Pump           |
|------------------------------------------|
| is a proven performer and will deliver   |
| exceptionally in tough applications.     |
| Great for pumping adhesives/glues,       |
| resins, vegetable oils, hydrogen,        |
| Freon, propane, brines, citric, palmitic |
| & lactic acids for startersthe list      |
| goes on.                                 |

| MODEL | Α    | В        | С      | D      | E        | F    | G        | Н       | J      | K      | L       | М      | N      |
|-------|------|----------|--------|--------|----------|------|----------|---------|--------|--------|---------|--------|--------|
| 3LAL  | 3/8" | 2-1/2"   | 3-7/8" | 6"     | 2-21/32" | 1/2" | 4-3/4"   | 2-1/16" | 3-1/2" | 15/32" | 29/32"  | 1-1/4" | 5-1/4" |
| 4LAL  | 1/2" | 2-13/16" | 3-7/8" | 6-1/4" | 2-21/32" | 1/2" | 4-29/32" | 2-1/16" | 4"     | 17/32" | 1-1/32" | 1-1/2" | 5-1/2" |
| 6LAL  | 3/4" | 2-3/4"   | 3-7/8" | 6-3/4" | 2-21/32" | 1/2" | 5-1/4"   | 2-1/16" | 4"     | 17/32" | 1-1/32" | 1-1/2" | 6"     |
| 8LAL  | 1"   | 2-3/4"   | 3-7/8" | 7-1/4" | 2-21/32" | 1/2" | 5-7/16"  | 2-1/16" | 4"     | 3/4"   | 1-5/16" | 1-1/2" | 6-1/2" |