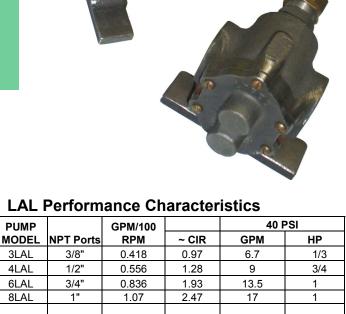

## **MODEL LAL**

- Continuous Duty Applications
- ✓ 4 Sizes
- Std Braided Teflon Packing
- ✓ Flows to 18 GPM
- ✓ Bi-Directional
- ✓ Temperature to 400 F
- ✓ Pressure to 100 PSI
- ✓ 1/2" Shaft Diameter
- ✓ Potential as Inexpensive Solution vs. 316 Stainless Steel

### **OPTIONS:**

- **Base Mounted with motor**
- Mechanical shaft seal
- Modified shaft length, diameter, finish
- Modified pump mount
- Modified port type
- **Special Materials**

0.97

1.28

1.93

4.4

5.9

8.8

1/3

1/3

1/2

|         | OLAL |      | 1.07  | 2.47 | 11.1 | 3/4 |
|---------|------|------|-------|------|------|-----|
|         |      |      |       |      |      |     |
|         | 3LAL | 3/8" | 0.418 | 0.97 | 2.2  | 1/4 |
| 575 RPM | 4LAL | 1/2" | 0.556 | 1.28 | 2.9  | 1/3 |
| 575 KPW | 6LAL | 3/4" | 0.836 | 1.93 | 4.4  | 1/3 |
|         | 8LAL | 1"   | 1.07  | 2.47 | 5.5  | 1/3 |
|         |      |      |       |      |      |     |
|         |      |      |       |      |      |     |

0.418

0.556

0.836

\* Consult factory for operating temperatures and pressures that may exceed published limits

SHAFT

SPEED

3LAL

4LAL

6LAL

3/8"

1/2"

3/4"