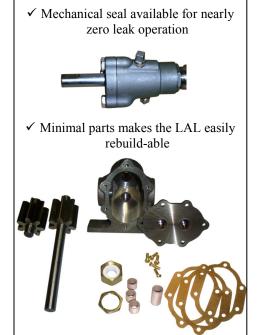

### **OPTIONS:**

- **Base Mounted with motor**
- Mechanical shaft seal
- Modified shaft length, diameter, finish
- Modified pump mount
- Modified port type
- **Special Materials**

0.97

1.28

1.93

4.4

5.9

8.8

### Simple in Design, Long in Life, Very Repairable

# NICKEL ALLOY GEAR PUMPS

Our patented **LAL Nickel Gear Pump** is made entirely of nickel silver alloy with Delrin "AF" bearings (Teflon is optional). The Delrin bearings are field replaceable when rebuild is necessary. Braided Teflon packing is standard on type LAL pumps. Shaft seal options include carbon/ceramic mechanical with Teflon or Viton elastomers. The Lobee LAL gear pump will meet your demands for handling heavy viscosity liquids and because of its positive displacement action it easily self primes. Operates continuously at pressures up to 100 PSI and flows to 18 gpm from low speeds to high for maximum economy.