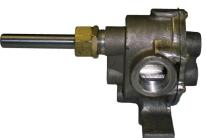

## **MODEL LAL**

- Continuous Duty Applications
- ✓ 4 Sizes
- Std Braided Teflon Packing
- ✓ Flows to 18 GPM
- ✓ Bi-Directional
- ✓ Temperature to 400 F
- ✓ Pressure to 100 PSI
- ✓ 1/2" Shaft Diameter
- ✓ Potential as Inexpensive Solution vs. 316 Stainless Steel

# NICKEL ALLOY GEAR PUMPS

Our patented **LAL Nickel Gear Pump** is made entirely of nickel silver alloy with Delrin "AF" bearings (Teflon is optional). The Delrin bearings are field replaceable when rebuild is necessary. Braided Teflon packing is standard on type LAL pumps. Shaft seal options include carbon/ceramic mechanical with Teflon or Viton elastomers. The Lobee LAL gear pump will meet your demands for handling heavy viscosity liquids and because of its positive displacement action it easily self primes. Operates continuously at pressures up to 100 PSI and flows to 18 gpm from low speeds to high for maximum economy.