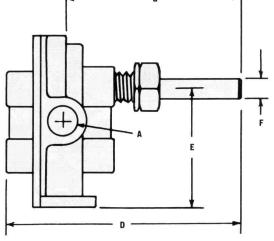

### **Dimensional Specifications**

| The Lobee LAL Nickel Gear Pump           |
|------------------------------------------|
| is a proven performer and will deliver   |
| exceptionally in tough applications.     |
| Great for pumping adhesives/glues,       |
| resins, vegetable oils, hydrogen,        |
| Freon, propane, brines, citric, palmitic |
| & lactic acids for startersthe list      |
| goes on.                                 |

| MODEL | Α    | В        | С      | D      | E        | F    | G        | Н       | J      | K      | L       | М      | N      |
|-------|------|----------|--------|--------|----------|------|----------|---------|--------|--------|---------|--------|--------|
| 3LAL  | 3/8" | 2-1/2"   | 3-7/8" | 6"     | 2-21/32" | 1/2" | 4-3/4"   | 2-1/16" | 3-1/2" | 15/32" | 29/32"  | 1-1/4" | 5-1/4" |
| 4LAL  | 1/2" | 2-13/16" | 3-7/8" | 6-1/4" | 2-21/32" | 1/2" | 4-29/32" | 2-1/16" | 4"     | 17/32" | 1-1/32" | 1-1/2" | 5-1/2" |
| 6LAL  | 3/4" | 2-3/4"   | 3-7/8" | 6-3/4" | 2-21/32" | 1/2" | 5-1/4"   | 2-1/16" | 4"     | 17/32" | 1-1/32" | 1-1/2" | 6"     |
| 8LAL  | 1"   | 2-3/4"   | 3-7/8" | 7-1/4" | 2-21/32" | 1/2" | 5-7/16"  | 2-1/16" | 4"     | 3/4"   | 1-5/16" | 1-1/2" | 6-1/2" |