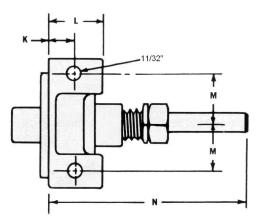

### **Dimensional Specifications**

| The Lobee LAL Nickel Gear Pump           |
|------------------------------------------|
| is a proven performer and will deliver   |
| exceptionally in tough applications.     |
| Great for pumping adhesives/glues,       |
| resins, vegetable oils, hydrogen,        |
| Freon, propane, brines, citric, palmitic |
| & lactic acids for startersthe list      |
| goes on.                                 |

| MODEL | Α    | В        | С      | D      | E        | F    | G        | Н       | J      | K      | L       | М      | N      |
|-------|------|----------|--------|--------|----------|------|----------|---------|--------|--------|---------|--------|--------|
| 3LAL  | 3/8" | 2-1/2"   | 3-7/8" | 6"     | 2-21/32" | 1/2" | 4-3/4"   | 2-1/16" | 3-1/2" | 15/32" | 29/32"  | 1-1/4" | 5-1/4" |
| 4LAL  | 1/2" | 2-13/16" | 3-7/8" | 6-1/4" | 2-21/32" | 1/2" | 4-29/32" | 2-1/16" | 4"     | 17/32" | 1-1/32" | 1-1/2" | 5-1/2" |
| 6LAL  | 3/4" | 2-3/4"   | 3-7/8" | 6-3/4" | 2-21/32" | 1/2" | 5-1/4"   | 2-1/16" | 4"     | 17/32" | 1-1/32" | 1-1/2" | 6"     |
| 8LAL  | 1"   | 2-3/4"   | 3-7/8" | 7-1/4" | 2-21/32" | 1/2" | 5-7/16"  | 2-1/16" | 4"     | 3/4"   | 1-5/16" | 1-1/2" | 6-1/2" |